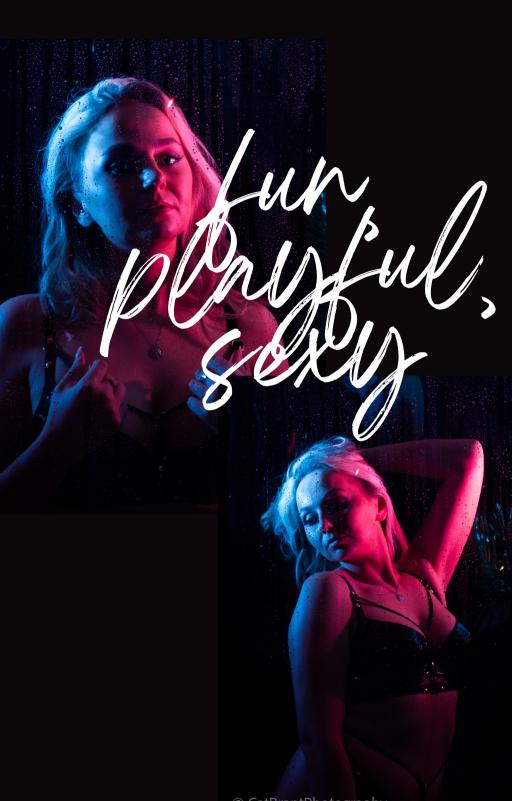

## THE JUNGLE

The jungle is a fabulous add on to the shower and just as amazing with the classic & silhouette set ups.

The jungle is a highly creative set using plants, leaves, led lighting and coloured flashes you'll be sure to walk away with lots of variety in your album while having a lot of fun too!

Hiding behind leaves, plants and stepping into lights, parts of your body will be cleverly concealed and revealed for you to revel in all your best bits!

Great again for the camera shy as this set gives us plenty to keep you occupied and always creates highly unique photos.

The Jungle Outfit Guide:
Nudes (we can cover you with leaves!)
Skimpy underwear
Black Lace
Swimwear

CHAPTER FOUR