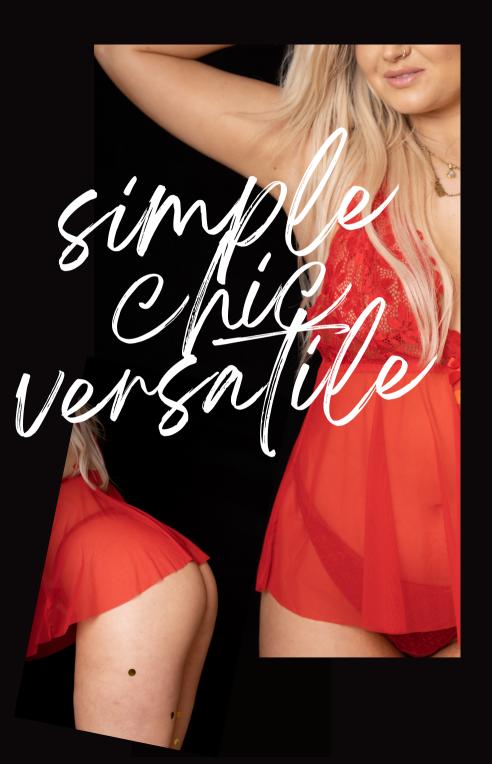

## THE CLASSIC

First foray into the dark side or looking to add your own spin on the shoot? A classic set might be for you. This is a classic simple black backdrop and a dark bed sheet with black feathers, cushions and texture to help you melt into the darkness.

Outfit choices for the classic could include:
Reds, Blacks and PVC
Robes, Sheer & Black Lace
Silk Pjs & Nighties

Because this set is simple you could go all out on accessories so if you fancy incorporating handcuffs, BDSM accessories or doing a full strip tease - this would be the set.